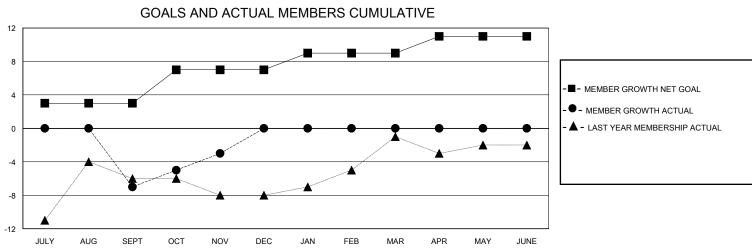

## District 28 T

GMT: LOCATION UTAH GMT CA

|               | Club          | os          |               | Members               |                        |                         |                                                    |  |  |
|---------------|---------------|-------------|---------------|-----------------------|------------------------|-------------------------|----------------------------------------------------|--|--|
|               | RESULTS FOR   | R 2023-2024 |               | RESULTS FOR 2023-2024 |                        |                         |                                                    |  |  |
| QUARTER       | NEW CLUB GOAL | NEW CLUBS   | DROPPED CLUBS | QUARTER MEME          | BER GROWTH NET<br>GOAL | MEMBER GROWTH<br>ACTUAL | DROPPED<br>MEMBERS ACTUAL<br>(including transfers) |  |  |
| JULY/AUG/SEPT | 0             | 0           | 0             | JULY/AUG/SEPT         | 3                      | 9                       | 16                                                 |  |  |
| OCT/NOV/DEC   | 1             | 0           | 0             | OCT/NOV/DEC           | 4                      | 4                       | 0                                                  |  |  |
| JAN/FEB/MAR   | 0             | 0           | 0             | JAN/FEB/MAR           | 2                      | 0                       | 0                                                  |  |  |
| APR/MAY/JUNE  | 0             | 0           | 0             | APR/MAY/JUNE          | 2                      | 0                       | 0                                                  |  |  |